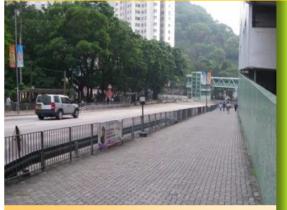

#### Before 前

Hammer Hill Road near Regent on The Hill 斧山道近帝峰豪苑

After 後

*Jacaranda mimosifolia* 藍花楹