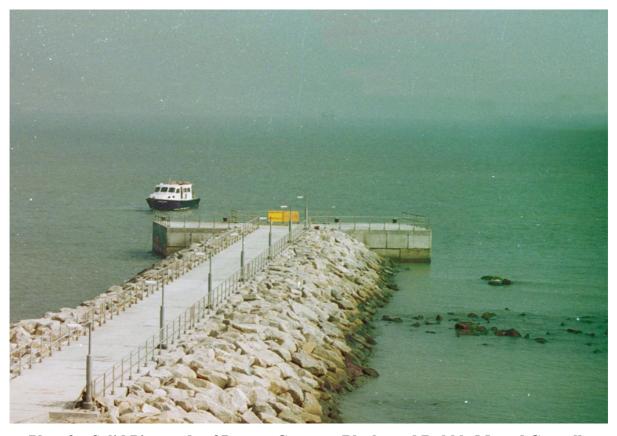

**Plate 1 – Ferry Pier supported on Piles** 

Plate 2 – Solid Pier made of Precast Concrete Blocks and Rubble Mound Catwalk

**Plate 3 – Cell Fenders with Front Panel** 

**Plate 4 – Pneumatic Fenders and Arch Fenders** 