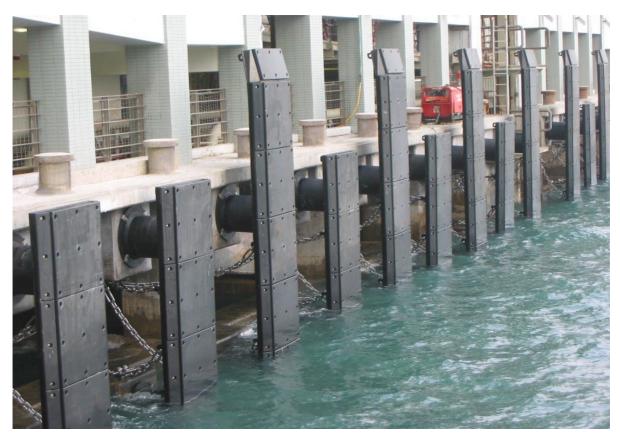

**Plate 1 – Ferry Pier supported on Piles** 

Plate 2 – Solid Pier made of Precast Concrete Blocks and Rubble Mound Catwalk

**Plate 3 – Cell Fenders with Front Panel** 

**Plate 4 – Pneumatic Fenders and Arch Fenders** 