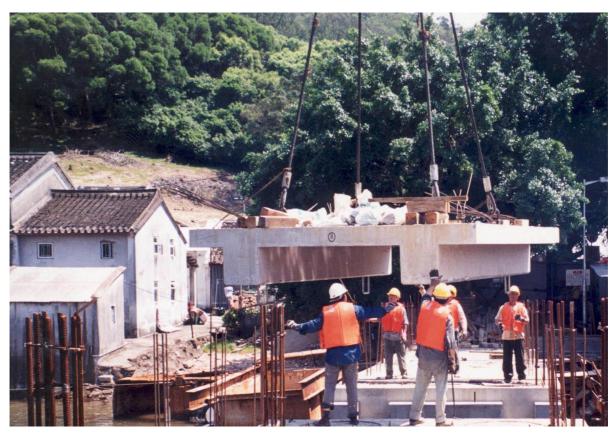

Plate 5 – Cylindrical Fenders

**Plate 6 – Plastic Fenders** 

Plate 7 – Precast Concrete Pile Cap

Plate 8 – Precast Concrete Beam and Slab

Plate 9 – Mooring Dolphin

Plate 10 – Floating pier moored between a Seawall and a Dolphin