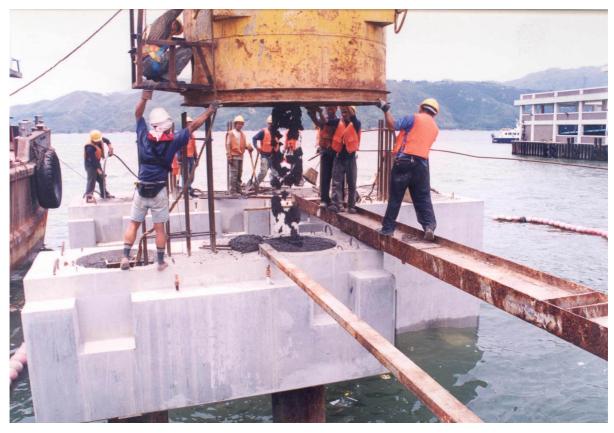

Plate 5 – Cylindrical Fenders

**Plate 6 – Plastic Fenders** 

Plate 7 – Precast Concrete Pile Cap

Plate 8 – Precast Concrete Beam and Slab

Plate 9 – Mooring Dolphin

Plate 10 – Floating pier moored between a Seawall and a Dolphin