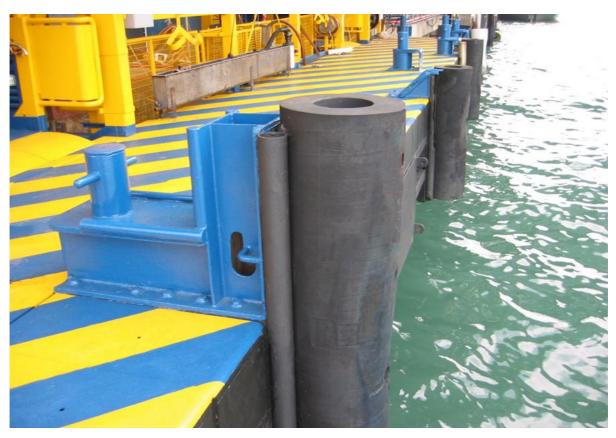

Plate 5 – Cylindrical Fenders

**Plate 6 – Plastic Fenders** 

Plate 7 – Precast Concrete Pile Cap

Plate 8 – Precast Concrete Beam and Slab

Plate 9 – Mooring Dolphin

Plate 10 – Floating pier moored between a Seawall and a Dolphin