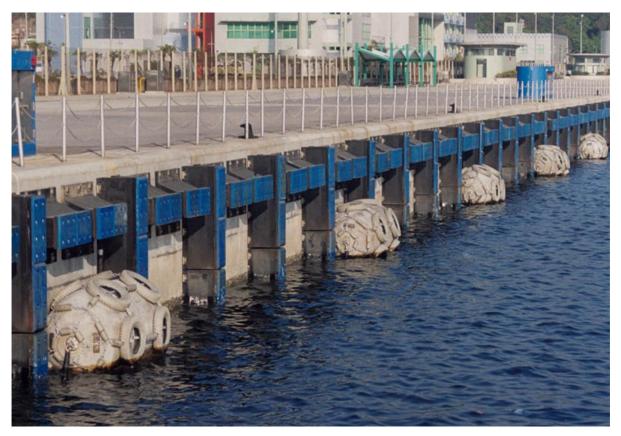

Plate 5 – Cylindrical Fenders

**Plate 6 – Plastic Fenders** 

Plate 7 – Precast Concrete Pile Cap

Plate 8 – Precast Concrete Beam and Slab

Plate 9 – Mooring Dolphin

Plate 10 – Floating pier moored between a Seawall and a Dolphin