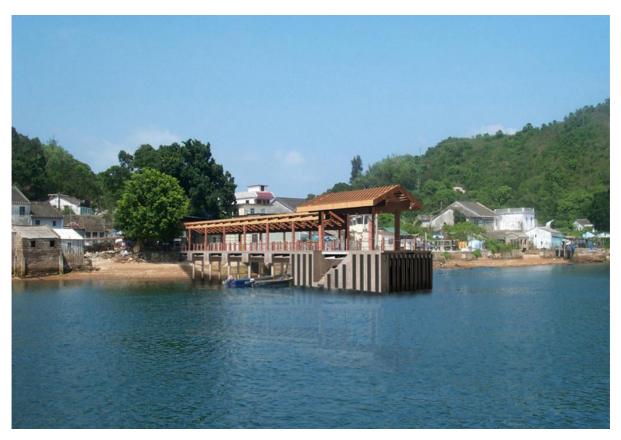

Plate 11 – Pak Sha Wan Public Pier

Plate 12 – Hei Ling Chau Pier

Plate 13 – Wu Kai Sha Public Pier

Plate 14 – Cheung Chau Public Pier

Plate 15 – Kat O Chau Public Pier

Plate 16 – Ferry Pier with Glass Wall in Central District