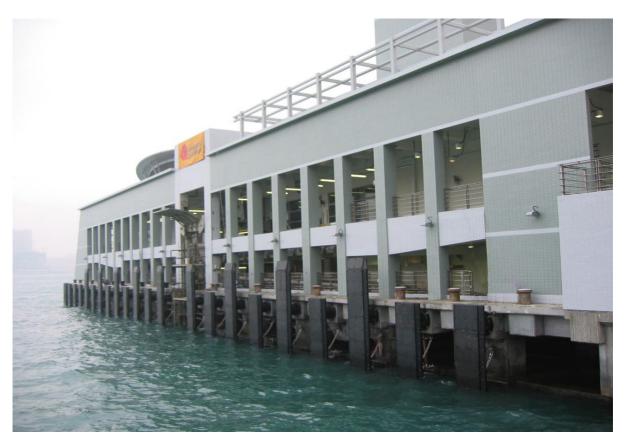

**Plate 1 – Ferry Pier supported on Piles** 

Plate 2 – Solid Pier made of Precast Concrete Blocks and Rubble Mound Catwalk

**Plate 3 – Cell Fenders with Front Panel** 

**Plate 4 – Pneumatic Fenders and Arch Fenders** 