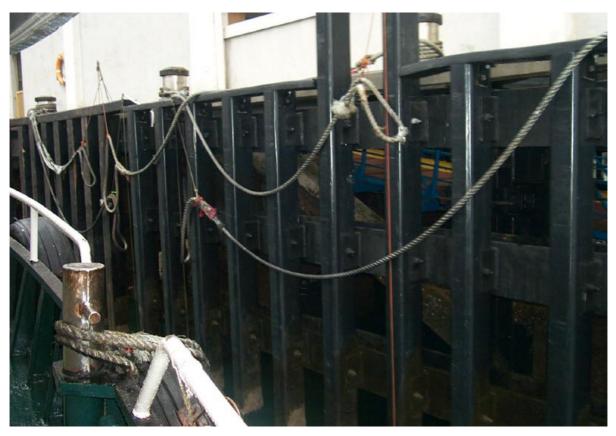

Plate 5 – Cylindrical Fenders

**Plate 6 – Plastic Fenders** 

Plate 7 – Precast Concrete Pile Cap

Plate 8 – Precast Concrete Beam and Slab

Plate 9 – Mooring Dolphin

Plate 10 – Floating pier moored between a Seawall and a Dolphin