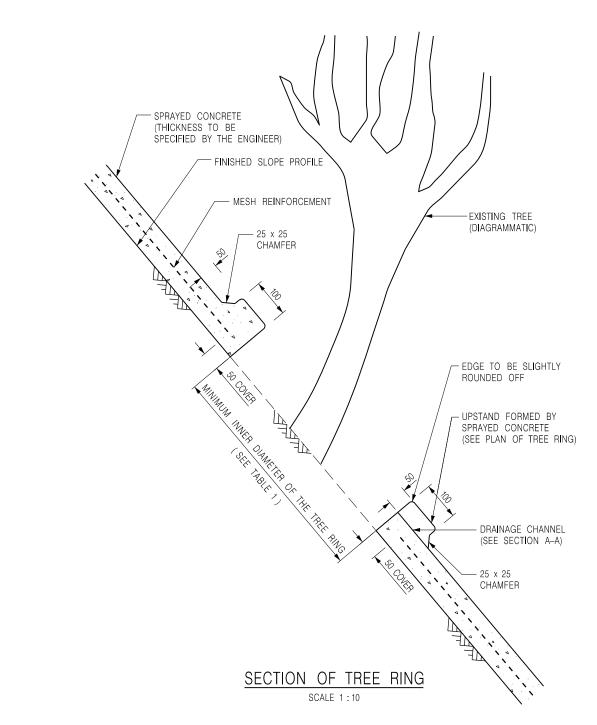

TABLE 1: MINIMUM INNER DIAMETER OF TREE RING

| SIZE GROUP OF TREE                                                                    | TREE RING INNER DIAMETER (mm)                                            |  |  |
|---------------------------------------------------------------------------------------|--------------------------------------------------------------------------|--|--|
| SMALL TREE                                                                            | TREE TRUNK DIAMETER AT GROUND LEVEL PLUS 600 (300 ANNULUS ON ALL SIDES)  |  |  |
| MEDIUM TREE                                                                           | TREE TRUNK DIAMETER AT GROUND LEVEL PLUS 800 (400 ANNULUS ON ALL SIDES)  |  |  |
| LARGE TREE                                                                            | TREE TRUNK DIAMETER AT GROUND LEVEL PLUS 1000 (500 ANNULUS ON ALL SIDES) |  |  |
| SIZE GROUP OF TREE SHALL REFER TO THE ATTAINABLE 'MATURE SIZE' OF TREE TO BE RETAINED |                                                                          |  |  |

TREE RING
(SHEET 1 OF 2)

卓越工程 建設香港

CIVIL ENGINEERING AND DEVELOPMENT DEPARTMENT

DATE JAN 1991

DRAWING NO. C2104 /1A

We Engineer Hong Kong's Development